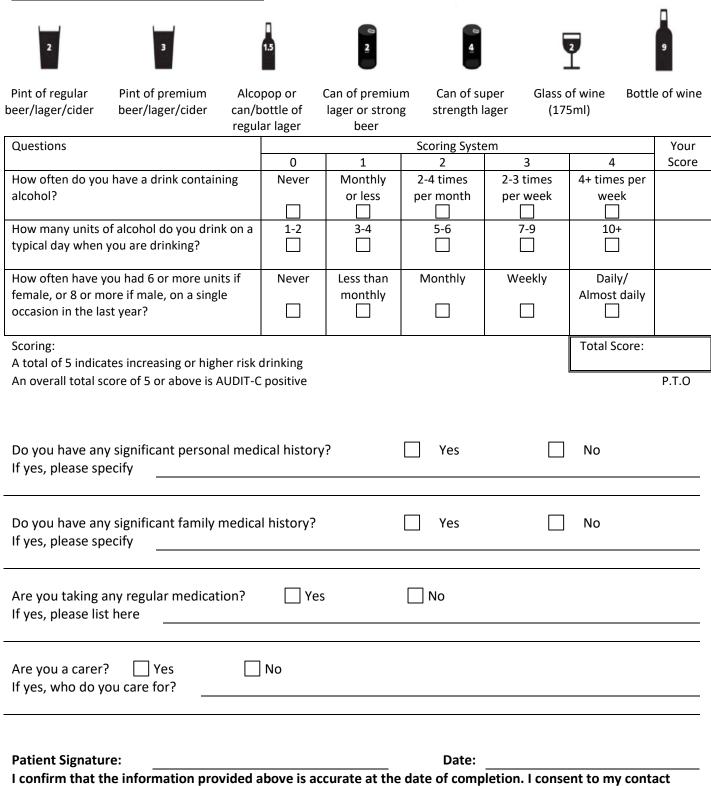

|
| Alcohol Consumption                                                                      |                                                                                                                                                                                                               |
| Please tick here if you do not wish to a                                                 | complete this section of the questionnaire (continued overleaf)                                                                                                                                               |

This is one unit of alcohol...











## ...and each of these is more than one unit



\*\*If you would like to join our patient reference group, please ask at reception\*\*

details being stored in accordance with GDPR and Data Protection Act 2018 and to being contacted by SMS text

Score from AUDIT-C:

messaging.

Total Score:

## **Remaining AUDIT questions**

| Questions                                                                                                                              | Scoring System |                   |                                                                 |        |                           |               |
|----------------------------------------------------------------------------------------------------------------------------------------|----------------|-------------------|-------------------------------------------------